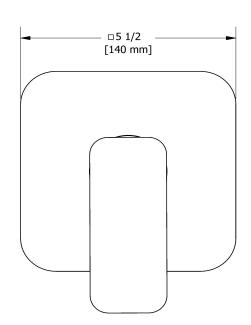

Type P (pressure balance) valve trim **TEQ51** 







# **Descriptions**



• Double action: flow and temperature control

• R51, R51-SPEX or R51-EX rough required to complete

• Trim only

## **Available colors**

• C: Chrome

• BN: Brushed Nickel (PVD)

• BK : Black

#### Available flow

• 22 L/min, 5.8 gpm (US) 60psi

### **Certifications**

• CSA B125.1

• ASME A112.18.1

• ASSE 1016

CMR248 Approval

• ADA





Sizes, models and finishes may differ from thoses presented.

#### Warranty

This Riobel Inc. product you have purchased carries a Limited Lifetime Warranty on the chrome, PVD finish, blacks and all working parts and is guaranteed from the initial purchase date against all manufacturing defects. All other finishes, including plastic components, are guaranteed for one year. All electric and/or electronic parts are covered by a 5-year limited warranty. The warranty offered on our products will be honored only if the installation is performed by a certified master plumber.

#### **Customer Care**

Phone (800) 777 - 9762 | Email: customercare@houseofrohl.com | Website: houseofrohl.com/support/contact-us