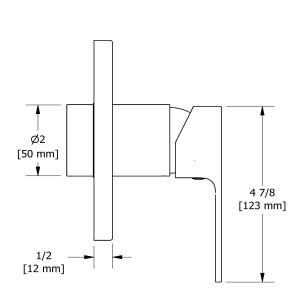

Type P (pressure balance) valve trim **TEQ51** 







# **Descriptions**



• Double action: flow and temperature control

• R51, R51-SPEX or R51-EX rough required to complete

• Trim only

## **Available colors**

• C: Chrome

• BN: Brushed Nickel (PVD)

• BK : Black

#### Available flow

• 22 L/min, 5.8 gpm (US) 60psi

### **Certifications**

• CSA B125.1

• ASME A112.18.1

• ASSE 1016

CMR248 Approval

• ADA





Sizes, models and finishes may differ from thoses presented.

#### Warranty

This Riobel Inc. product you have purchased carries a Limited Lifetime Warranty on the chrome, PVD finish, blacks and all working parts and is guaranteed from the initial purchase date against all manufacturing defects. All other finishes, including plastic components, are guaranteed for one year. All electric and/or electronic parts are covered by a 5-year limited warranty. The warranty offered on our products will be honored only if the installation is performed by a certified master plumber.

#### **Customer Care**

Phone (800) 777 - 9762 | Email: customercare@houseofrohl.com | Website: houseofrohl.com/support/contact-us